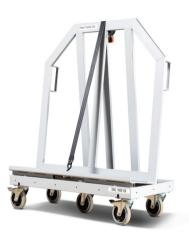

## Data Sheet ECO PLASTERBOARD/PANEL TROLLEY

## **Features**

- Designed to allow for the Safe Movement of Large items i.e. Plasterboard/Doors etc.
- Five Unique 'all terrain' Wheels.
- One Central Stabilising Wheel.
- Four Braked Castors.
- Safe two man operation.
- Unique Undercarriage Wheel Alignment— Reduced Risk of Loaded Trolley Tipping over.
- Retractable tie-down Ratchet Strap to Secure Load.
- Optional Fragile/Non Marking Load Carrier Attachment.

## SPECIFICATION

| Dimensions         | L1270mm W580mm H1490mm |
|--------------------|------------------------|
| Weight             | 75kg                   |
| Load Capacity      | 1000kg                 |
| Colour             | Grey RAL7040           |
| Finished Coating   | Powder Coated          |
| Material           | Steel                  |
| Material Thickness | 2mm/6mm steel          |
| Total No Wheels    | 4 plus 1 stabilising   |