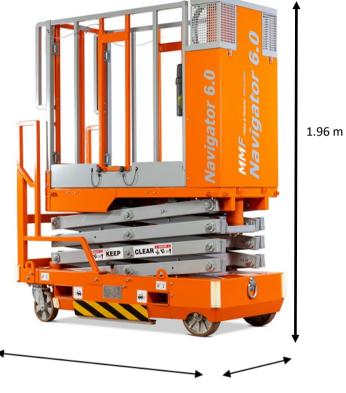

#### **CLOSED DIMENSIONS**

| Length: | 1.60 m |
|---------|--------|
| Width:  | 0.73 m |
| Height: | 1.98 m |

1.6 m

0.73 m