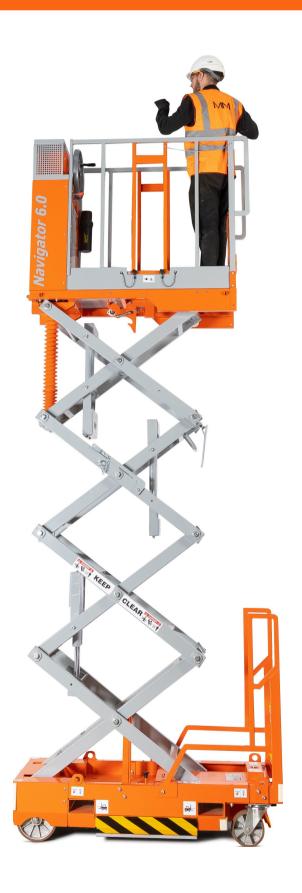

## **NAVIGATOR 6.0**

The Navigator 6.0 is the first self-powered push-around scissor lift achieving a working height of 6.0 metres.

Simply step in, turn the handle and elevate to your chosen working height, with materials and tools giving you zero downtime and power-free working 24/7.

# Self-Powered Push Around Scissor.

Indoor/Outdoor Use

Working Height: 6.0 m

Applications: ME, Fitout, Refurb, F&M,

Data and Aviation.

### **Key Features:**

**Patent Pending** 

Lightweight

Lifts both Operative and Materials to height

Fits through a door frame

Minimum repair cost

Carbon Zero