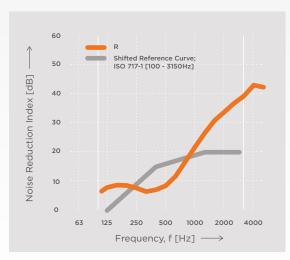

#### NOISE REDUCTION

## **CS Cutting Station "Compact™" specifications**

| Max Noise Reduction (Lab Tested)*      | 43 dB (in all directions)                                                                                                                                                                                      |
|----------------------------------------|----------------------------------------------------------------------------------------------------------------------------------------------------------------------------------------------------------------|
| Max Noise Absorption (Lab Tested)*     | 100% (in all directions)                                                                                                                                                                                       |
| Height                                 | 2100 mm (6 ft 11 in)                                                                                                                                                                                           |
| Width                                  | 2400 mm (7 ft 10 in)                                                                                                                                                                                           |
| Length                                 | 2400 mm (7 ft 10 in)                                                                                                                                                                                           |
| Weight                                 | 96 kg (211 lb) + 12 kg (26 lb) Wheels                                                                                                                                                                          |
| Water resistant test standard*         | BSEN 60529:1992 IPX6/IPX9                                                                                                                                                                                      |
| Fire resistant test standard*          | BS 7837-1996 (barriers), class B1 (windows/roof)                                                                                                                                                               |
| Dust resistant test standard*          | BSEN 60529-1992                                                                                                                                                                                                |
| Cold resistant test standard (result)* | BSEN 60068/2/1:2007 (-40°C/F)                                                                                                                                                                                  |
| UV resistant                           | 3 years (USA + Canada), 5 years (rest of the world)                                                                                                                                                            |
| Safety features                        | Night-time reflective strips, hazard icons                                                                                                                                                                     |
| Quick install                          | 2 persons in 15 minutes, foldable                                                                                                                                                                              |
| Installation kits                      | Not required                                                                                                                                                                                                   |
| Frame components / weights             | Rear frame x 1 = 10 kg (22 lb), side frame x 2 = 8 kg (17 lb) each, front roof frame x 1 =                                                                                                                     |
|                                        | 6 kg (13 lb), roof support x 1 = 2 kg (4.4 lb), wheels x 4 = 3 kg (6.6 lb) each                                                                                                                                |
| Acoustic components / weights          | PVC roof cover = 10.1 kg (22.3 lb), acoustic side windowed double panel x 2 = 11.9 kg (26.2 lb) each, acoustic front panel with plastic door strips = 17.3 kg (38.1 lb), air extractor panel = 11 kg (24.3 lb) |
| Window option                          | Included - Window opening can be configured to suit any width of material by simply folding the panels                                                                                                         |
| Ventilation option                     | Includes integral air extraction hood                                                                                                                                                                          |
| Adjustable                             | Yes - Height only                                                                                                                                                                                              |
| Wheels                                 | Yes - lockable                                                                                                                                                                                                 |
| Anti-theft                             | Security cable, data tag                                                                                                                                                                                       |
| Cleaning                               | Power wash                                                                                                                                                                                                     |
| Identification code part number        | Unique RFID number per unit                                                                                                                                                                                    |
| Manufacturer's warranty                | 1 year                                                                                                                                                                                                         |
| Colour options                         | On request                                                                                                                                                                                                     |