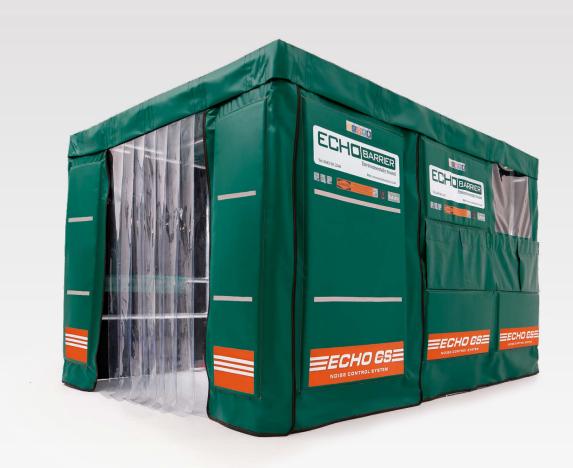

# **CS Cutting Station "Compact™"**

Specifications

World-leading temporary noise control.

## **CS Cutting Station "Compact**

The Echo Barrier CS Cutting Station "Compact™" is a temporary portable acoustic enclosure that can be erected with ease to contain noise from cutting activities. Its innovative design offers superior noise reduction and absorption from all directions without compromising the process for cutting panels, timbers, tiles, tubes or beams of any length. It is ideal for use indoors or next to high rise structures. The viewing window provides visibility for communication and safe working. The simple, flexible and effective design comes with all the components required to prevent noise from bouncing off ceilings and walls, whilst containing dust, debris and fumes. The "Compact™" is smaller in size than the CS Cutting Station™.