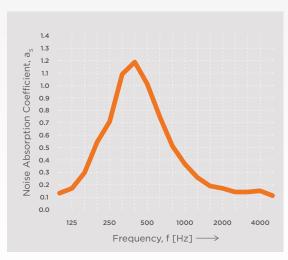

#### NOISE ABSORPTION

## **CS Cutting Station "Compact™" specifications**

| Max Noise Reduction (Lab Tested)*      | 43 dB (in all directions)                                                                                                                                                                                      |
|----------------------------------------|----------------------------------------------------------------------------------------------------------------------------------------------------------------------------------------------------------------|
| Max Noise Absorption (Lab Tested)*     | 100% (in all directions)                                                                                                                                                                                       |
| Height                                 | 2100 mm (6 ft 11 in)                                                                                                                                                                                           |
| Width                                  | 2400 mm (7 ft 10 in)                                                                                                                                                                                           |
| Length                                 | 2400 mm (7 ft 10 in)                                                                                                                                                                                           |
| Weight                                 | 96 kg (211 lb) + 12 kg (26 lb) Wheels                                                                                                                                                                          |
| Water resistant test standard*         | BSEN 60529:1992 IPX6/IPX9                                                                                                                                                                                      |
| Fire resistant test standard*          | BS 7837-1996 (barriers), class B1 (windows/roof)                                                                                                                                                               |
| Dust resistant test standard*          | BSEN 60529-1992                                                                                                                                                                                                |
| Cold resistant test standard (result)* | BSEN 60068/2/1:2007 (-40°C/F)                                                                                                                                                                                  |
| UV resistant                           | 3 years (USA + Canada), 5 years (rest of the world)                                                                                                                                                            |
| Safety features                        | Night-time reflective strips, hazard icons                                                                                                                                                                     |
| Quick install                          | 2 persons in 15 minutes, foldable                                                                                                                                                                              |
| Installation kits                      | Not required                                                                                                                                                                                                   |
| Frame components / weights             | Rear frame x 1 = 10 kg (22 lb), side frame x 2 = 8 kg (17 lb) each, front roof frame x 1 =                                                                                                                     |
|                                        | 6 kg (13 lb), roof support x 1 = 2 kg (4.4 lb), wheels x 4 = 3 kg (6.6 lb) each                                                                                                                                |
| Acoustic components / weights          | PVC roof cover = 10.1 kg (22.3 lb), acoustic side windowed double panel x 2 = 11.9 kg (26.2 lb) each, acoustic front panel with plastic door strips = 17.3 kg (38.1 lb), air extractor panel = 11 kg (24.3 lb) |
| Window option                          | Included - Window opening can be configured to suit any width of material by simply folding the panels                                                                                                         |
| Ventilation option                     | Includes integral air extraction hood                                                                                                                                                                          |
| Adjustable                             | Yes - Height only                                                                                                                                                                                              |
| Wheels                                 | Yes - lockable                                                                                                                                                                                                 |
| Anti-theft                             | Security cable, data tag                                                                                                                                                                                       |
| Cleaning                               | Power wash                                                                                                                                                                                                     |
| Identification code part number        | Unique RFID number per unit                                                                                                                                                                                    |
| Manufacturer's warranty                | 1 year                                                                                                                                                                                                         |
| Colour options                         | On request                                                                                                                                                                                                     |