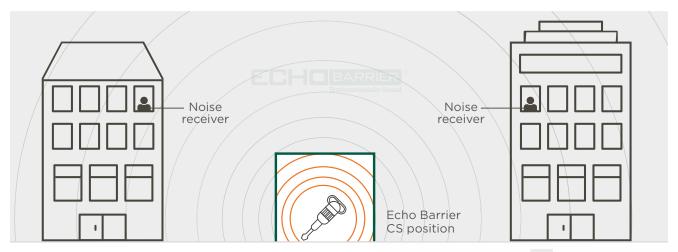

|
| Manufacturer's warranty                | 1 year                                                                                                                                                                                                         |
| Colour options                         | On request                                                                                                                                                                                                     |

 $<sup>^{*}</sup>$  Full independent laboratory results can be obtained on request to info@echobarrier.com

### Effective installation



Voise source

## Acoustic shadow

## What makes our acoustic barriers so effective?



#### Front outer layer

Extremely durable, high-quality waterproof PVC, of optimum mass to achieve maximum noise mitigation, also offering an impressive visual finish.



## Noise-absorbent composite

The heart of the panel: Echo Barrier's lightweight, but highly noise-absorbent composite.



#### Waterproof breathable membrane/mesh

The membrane/mesh lets in sound, so that it can be absorbed by the composite, but keeps water out.