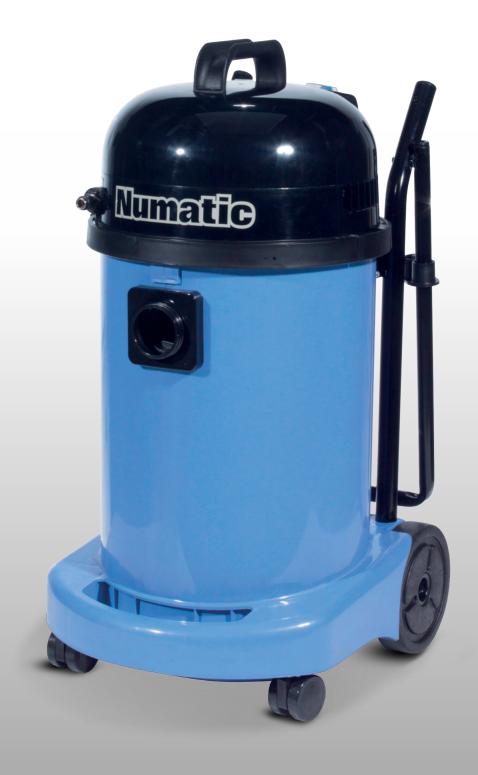

# **Clean**Care

**CT**470

Wet, Dry and Extraction Vacuum

Numeric

With double the capacity of the 370, for those that need more operational time between filling and emptying to cover larger areas. Easy to store, always on hand and ready for anything.

# **Ready for Anything**

Easy to store and always on hand.

#### **Ease of Transit**

Ergonomic, easy-carry handle and large rear wheels for stability.