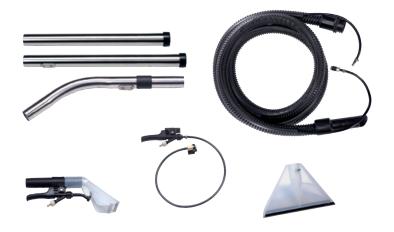

### Kit A40A

Convenient Carry Handle

Handheld Upholstery and Stair Tool

Fishtail Extraction

Quick Release Cleaning Liquid Connector