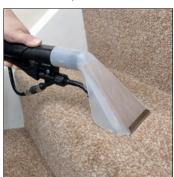

### Kit A40A

Convenient Carry Handle

Handheld Upholstery and Stair Tool

Fishtail Extraction

Quick Release Cleaning Liquid Connector