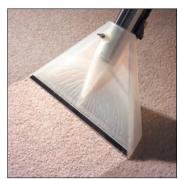

### Kit A40A

Convenient Carry Handle

Handheld Upholstery and Stair Tool

Fishtail Extraction

Quick Release Cleaning Liquid Connector