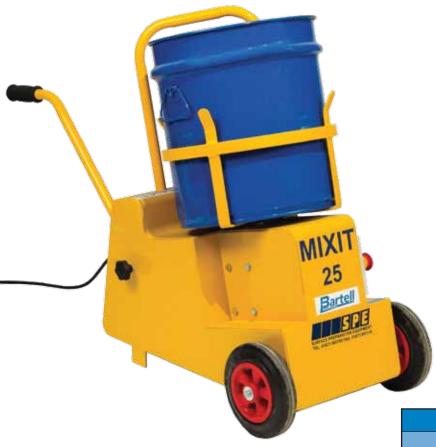

Developed to mix promptly and effectively, quantities of a wide range of materials. The mixer is driven by a sealed motor and gearbox providing many years of trouble-free operation. An optional perforated paddle is available to increase agitation by forcing material through its perforations. The machine is both robust and portable, offering the user high output and single handed operation.

## **Features**

- · Disposable mixing container
- Sealed for life gearbox and motor
- Robust monocoque steel chassis
- · Light and portable
- Quickly disassembles for transportation in a van or car
- Fully protected against overload