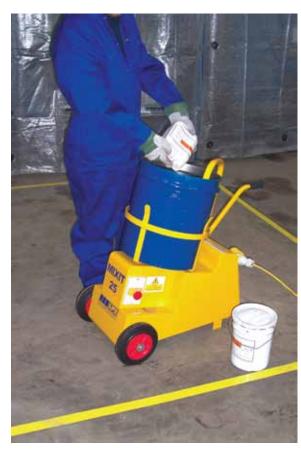

Developed to mix promptly and effectively, quantities of a wide range of materials. The mixer is driven by a sealed motor and gearbox providing many years of trouble-free operation. An optional perforated paddle is available to increase agitation by forcing material through its perforations. The machine is both robust and portable, offering the user high output and single handed operation.

## **Mixing Applications**

- Epoxy Screen
- Repair mortars
- Cement
- Adhesives
- Polyester Resin
- Liquid Plastics
- Bituminous Sealants
- Paints and Powders

| Specifications     |                  |                   |                  |  |  |  |  |  |
|--------------------|------------------|-------------------|------------------|--|--|--|--|--|
| Туре               | 1 Pt             | 3 Phase           |                  |  |  |  |  |  |
| Part Number        | MIX 25-1         | MIX 25-2 MIX 25-3 |                  |  |  |  |  |  |
| Power Output       | 0.75kw           | 0.75kw            | 0.75kw           |  |  |  |  |  |
| Voltage            | 110              | 220               | 400              |  |  |  |  |  |
| RPM                | 58               | 58                | 58               |  |  |  |  |  |
| Capacity           | 32L (8.5 US gal) | 32L (8.5 US gal)  | 32L (8.5 US gal) |  |  |  |  |  |
| Machine Dimensions |                  |                   |                  |  |  |  |  |  |
| Length             | 700mm (27.6")    | 700mm (27.6")     | 700mm (27.6")    |  |  |  |  |  |
| Width              | 460mm (18.1")    | 460mm (18.1")     | 460mm (18.1")    |  |  |  |  |  |
| Height             | 813mm (32")      | 813mm (32")       | 813mm (32")      |  |  |  |  |  |
| Weight             | 43kg (95lbs)     | 43kg (95lbs)      | 43kg (95lbs)     |  |  |  |  |  |